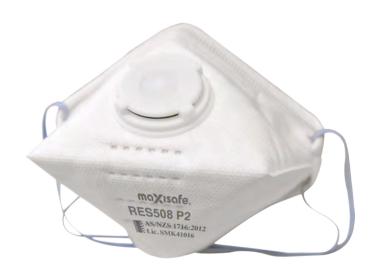

## P2 Horizontal Flat Fold Respirator with Valve

**RES508** 

#### **Features and Benefits**

- P2 Flat Fold respirator fits a wide variety of face profiles
- · Exhalation valve provides increased air flow and comfort
- · Twin straps offer firm comfortable fit
- Suitable for medical, grinding, sanding and dusty environments

| Product Code | Rating      | Description                                            | Pack<br>Qty | Boxes per<br>Carton |
|--------------|-------------|--------------------------------------------------------|-------------|---------------------|
| RES508       | P2<br>rated | Box of 20 Horizontal<br>Flat Fold Valve<br>Respirators | 1           | 12                  |