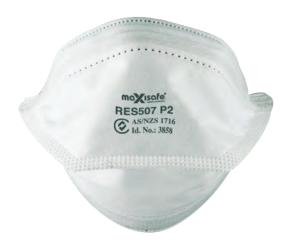

# P2 Horizontal Flat Fold Respirator

**RES507** 

#### **Features and Benefits**

- · P2 Flat Fold respirator fits a wide variety of face profiles
- · Twin straps offer firm comfortable fit
- Suitable for medical, grinding, sanding and dusty environments

| Product Code | Rating      | Description                                   | Pack<br>Qty | Boxes per<br>Carton |
|--------------|-------------|-----------------------------------------------|-------------|---------------------|
| RES507       | P2<br>rated | Box of 20 Horizontal<br>Flat Fold Respirators | 1           | 20                  |